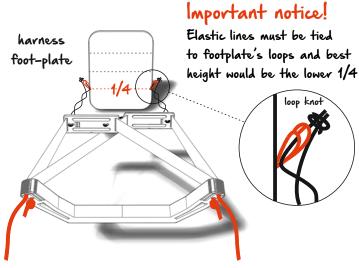

## harness foot-plate Elastic lines must be tied to footplate's loops and best height would be the lower 1/4 loop knot